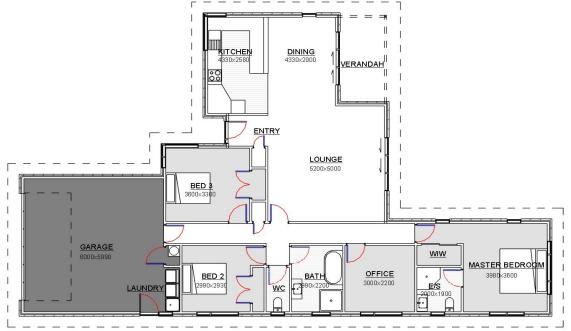

# **THE MATIPO**

### AREA 184 SQ MTRS





# **BRANDERSON HOMES LTD**

TEL: 07 827 3901 EMAIL: Branderson@brandersonhomes.co.nz WEBSITE: www.brandersonhomes.co.nz SHOW-HOME / OFFICE: 37HAUTAPU ROAD CAMBRIDGE POSTAL ADDRESS: PO BOX 434 CAMBRIDGE 3450

Note: 3D images are artists impression only

#### **SPECIFICATIONS**

Please note that these specifications are the standard for our on-site build homes.

Each contracted build can be individually tailored to meet your needs do please do not hesitate to suggest any changes you may have in mind. DOCUMENTS INCLUDED COUNCIL BUILDING PERMIT, PLANS & SPECS PROVIDED EXTERIOR SUBFLOOR BRANDERSON HOMES CONCRETE FLOOR FEATURING RIB-RAFT STRUCTURE. EXTERIOR CLADDING SELECTED NZ BRICK CLADDING 90 x 45 H1.2 TREATED FRAMING FASCIA LONGRUN COLORSTEEL ROOFING DIAMOND LONG RUN COLOURSTEEL CORRUGATED