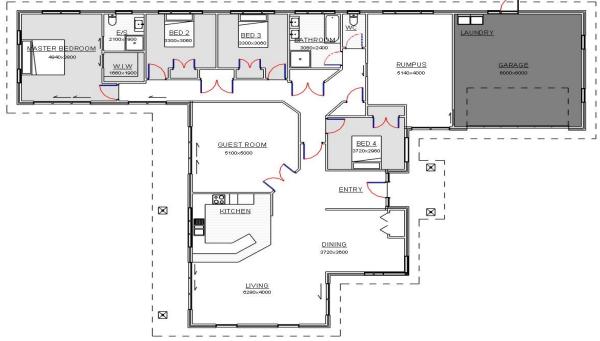

# THE NIKOLAS

### AREA 264 SQ MTRS





## **BRANDERSON HOMES LTD**

TEL: 07 827 3901

EMAIL: Branderson@brandersonhomes.co.nz

WEBSITE: www.brandersonhomes.co.nz

SHOW-HOME / OFFICE: 37HAUTAPU ROAD CAMBRIDGE

POSTAL ADDRESS: PO BOX 434 CAMBRIDGE 3450

#### **SPECIFICATIONS**

Please note that these specifications are the standard for our on-site build homes.

Each contracted build can be individually tailored to meet your needs do please do not hesitate to suggest any changes you may have in mind. DOCUMENTS INCLUDED COUNCIL BUILDING PERMIT, PLANS & SPECS PROVIDED EXTERIOR SUBFLOOR BRANDERSON HOMES CONCRETE FLOOR FEATURING RIB-RAFT STRUCTURE. EXTERIOR CLADDING SELECTED NZ BRICK CLADDING 90 x 45 H1.2 TREATED FRAMING FASCIA LONGRUN COLORSTEEL ROOFING DIAMOND LONG RUN COLOURSTEEL CORRUGATED IRON OR STYLINE PROFILE. WINDOWS TASMAN