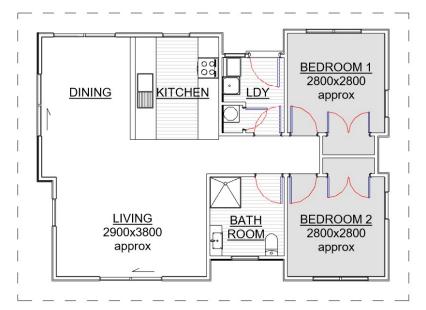

# THE TAIPU

## AREA 67 SQ MTRS





## **BRANDERSON HOMES LTD**

TEL: 07 827 3901

EMAIL: branderson@brandersonhomes.co.nz WEBSITE: www.brandersonhomes.co.nz SHOW-HOME / OFFICE: 37 HAUTAPU ROAD CAMBRIDGE POSTAL ADDRESS: PO BOX 434 CAMBRIDGE 3450

#### **SPECIFICATIONS**

| SPECIFICATIONS                                                                                                                                                                                                                      |                                                                                                                                                                                                                                                                           |
|-------------------------------------------------------------