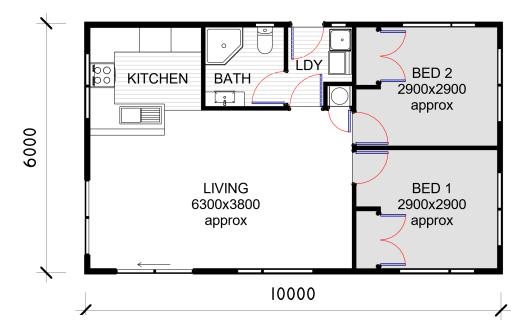

## THE LYTTLETON

## AREA 60 m<sup>2</sup>

phone: 07 827 3901

email: branderson@brandersonhomes.co.nz web: www.brandersonhomes.co.nz show home / office: 47 Hautapu Road, Cambridge postal: PO Box 434 Cambridge 3450